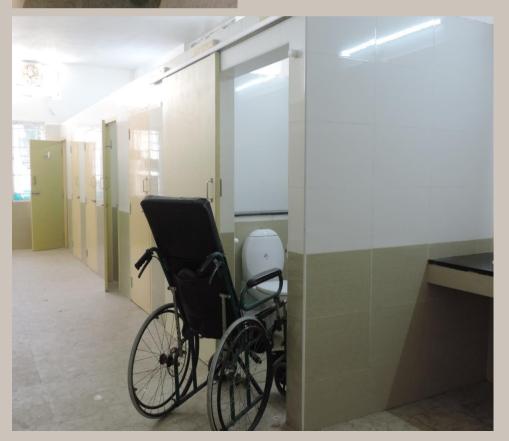

## PCS Facilities: Facilities of physically challenged students

| 1. Do your institution buildings have Lifts/Ramps?                                                                                                     | Yes, more than 80% of the buildings |
|--------------------------------------------------------------------------------------------------------------------------------------------------------|-------------------------------------|
| 2. Do your institution have provision for walking aids, includingwheelchairs and transportation from one building to another for handicapped students? | Yes                                 |
| 3. Do your institution buildings have specially designed toilets for handicapped students?                                                             | Yes, more than 60% of the buildings |